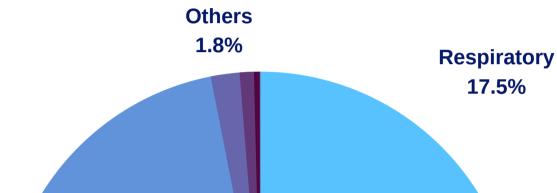

# COMMUNITY IMPACT SNAPSHOT

**Value of Top Dispensed Medication Disease Categories** 

**CNS** 79.4% \$14,143

**TOTAL VALUE OF MEDICATIONS DISPENSED** 

**NOVA SCRIPTSCENTRAL** 

**COST OF MEDICATIONS AT** 

APPROXIMATED TOTAL **VALUE OF OVER-THE-COUNTER PRODUCTS** 

#### **CENTRAL NERVOUS SYSTEM**

\$11,232

#### **RESPIRATORY**

\$2,471

#### **DIABETES**

\$126

Percentage of Medications Dispensed by NOVA ScriptsCentral to Clinic Patients